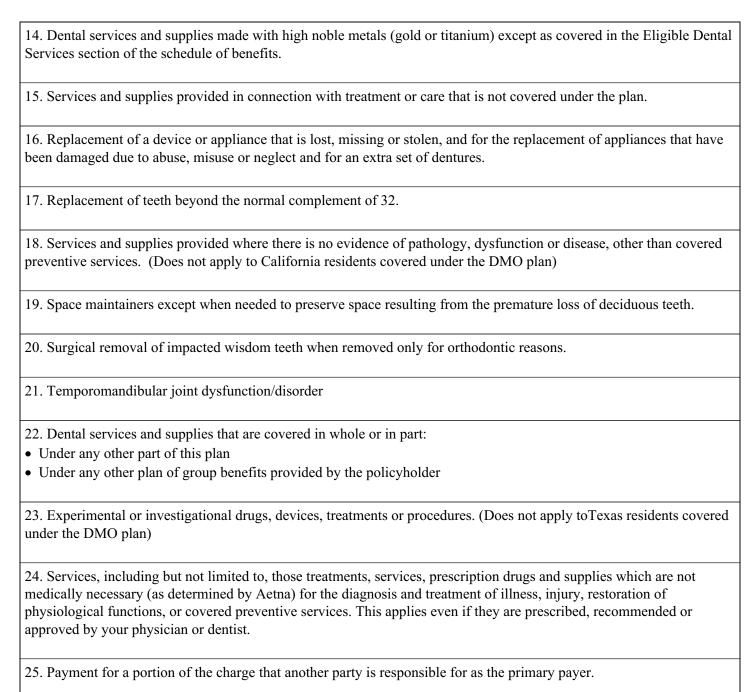

ssed restoration, if a tooth was prepared for it before you were covered by the plan
- Root canal therapy, if the pulp chamber for it was opened before you were covered by the plan
- 10. First installation of a denture or fixed bridge, and any inlay and crown that serves as an abutment to replace congenitally missing teeth or to replace teeth, all of which were lost while you were not covered.
- 11. General anesthesia and intravenous sedation, unless specifically covered and done in connection with another eligible dental service.
- 12. Instruction for diet, tobacco counseling and oral hygiene.
- 13. Orthodontic treatment except as covered in the Eligible Dental Services section of the schedule of benefits.



26. Prescribed drugs, pre-medication or analgesia.

Effective Date: 07-01-2024





results.

Effective Date: 07-01-2024

### **DMO**<sup>®</sup> Dental Benefits Summary

| 27. Treatment by other than a dentist. However, the plan will cover some services provided by a licensed dental hygienist under the supervision and guidance of a dentist. These are:                                                                                                                                                                                                                                                                                                                                                   |
|----------------------------------------------------------------------------------------------------------------------------------------------------------------------------------------