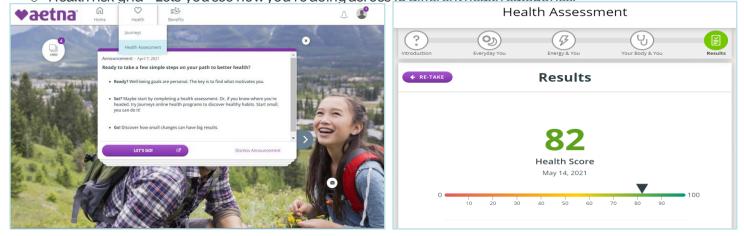

- To access your Health Dashboard, click on "Complete a Health Assessment" and then "Launch My Health Assessment"
- It'll take about 12-15 minutes to complete your health assessment. Your responses are kept confidential on a secure site. It's protected with a password. So the details you give us are safe, too.
- After completing your health assessment, you'll receive a health report that gives you:
  - o A risk score Compare it with others who completed the health assessment.
  - o Your top strengths Shows what you're doing right and why doing these actions are important.
  - o Your top health risks Tells you where you can improve and why you need to take action.
  - o Health risk grid Lets you see how you're doing across 15 different health categories.