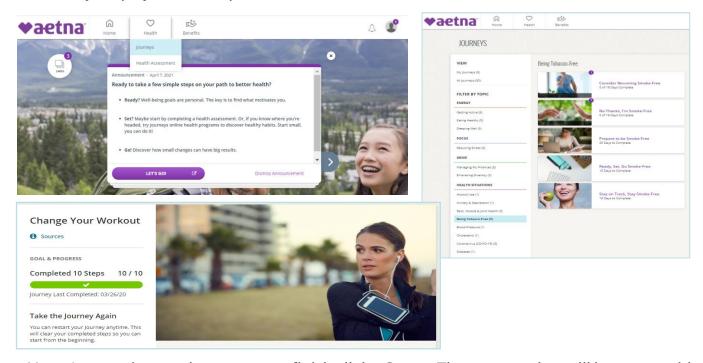

## **Step 2: Complete your Journey**

- Upon completion of the health assessment, go to the home page and view your Journeys. You'll receive a Journey recommendation based on your health and interests. You can choose to take our recommendation. Or select your own Journey from the Journey list.
- Once you start your Journey, you can complete one step per day. Your progress bar will show you how many Steps you've completed.

- Your Journey is complete once you finish all the **Steps**. The progress bar will be green with a check mark with the date you completed the Journey.
- You can also track the completion of your health assessment and your Journeys on your **Health Dashboard** page (after 24 hours). Look for the Goals & Accomplishments box.
- Once both steps are completed, an email from **Aetna Rewards** will be sent to you with your gift card information (within 45 days).\* You can spend your gift card at over 200 different retailers.