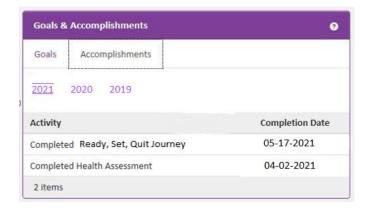

- Your Journey is complete once you finish all the **Steps**. The progress bar will be green with a check mark with the date you completed the Journey.
- You can also track the completion of your health assessment and your Journeys on your **Health Dashboard** page (after 24 hours). Look for the Goals & Accomplishments box.
- Once both steps are completed, an email from **Aetna Rewards** will be sent to you with your gift card information (within 45 days).\* You can spend your gift card at over 200 different retailers.