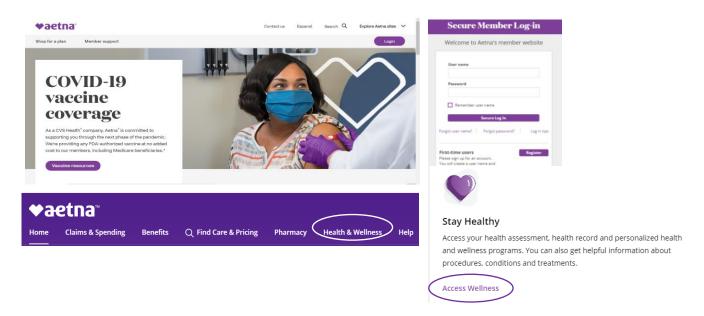

## Step 1: Complete your health assessment

- Go to aetna.com and click on "Login". Choose the member login option.
- Enter your username and password. If you're a new user, click on "Register"
- On the home page, click on "Health & Wellness" and then "Access Wellness"