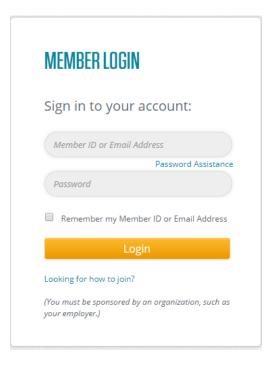

## 4. Click Confirm Now, then you're ready to login!

To login to the platform once registered: member.virginpulse.com

Enter your email address and password, click Login and you're there!

Need support?

Call: (833) 525-5786 from 8 a.m. – 9 p.m. EST Monday through Friday, or email: <u>aetnagetactive@virginpulse.com</u>